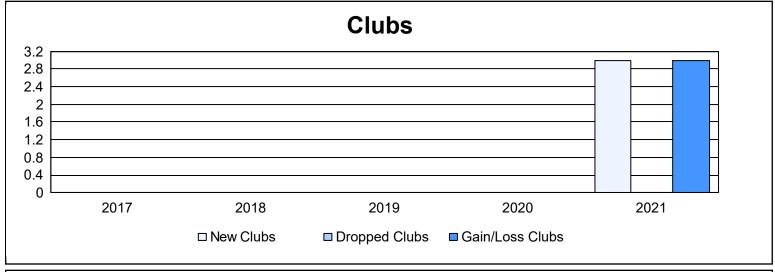

District 27 D1 As of June 2021 Cumulative

| Year      | New<br>Clubs | Dropped<br>Clubs | Gain/<br>Loss<br>Clubs | New<br>Members | Charter<br>Members | Reinstate<br>Members | Transfer<br>Members | Total<br>Member<br>Added | Total<br>Members<br>Dropped | Gain/<br>Loss<br>Members |
|-----------|--------------|------------------|------------------------|----------------|--------------------|----------------------|---------------------|--------------------------|-----------------------------|--------------------------|
| 2016-2017 | 0            | 0                | 0                      | 180            | 0                  | 7                    | 5                   | 192                      | 207                         | -15                      |
| 2017-2018 | 0            | 0                | 0                      | 209            | 0                  | 5                    | 6                   | 220                      | 240                         | -20                      |
| 2018-2019 | 0            | 0                | 0                      | 155            | 1                  | 10                   | 6                   | 172                      | 261                         | -89                      |
| 2019-2020 | 0            | 0                | 0                      | 133            | 1                  | 5                    | 1                   | 140                      | 194                         | -54                      |
| 2020-2021 | 3            | 0                | 3                      | 129            | 87                 | 5                    | 3                   | 224                      | 186                         | 38                       |
| Average   | 1            | 0                | 1                      | 161            | 18                 | 6                    | 4                   | 190                      | 218                         | -28                      |